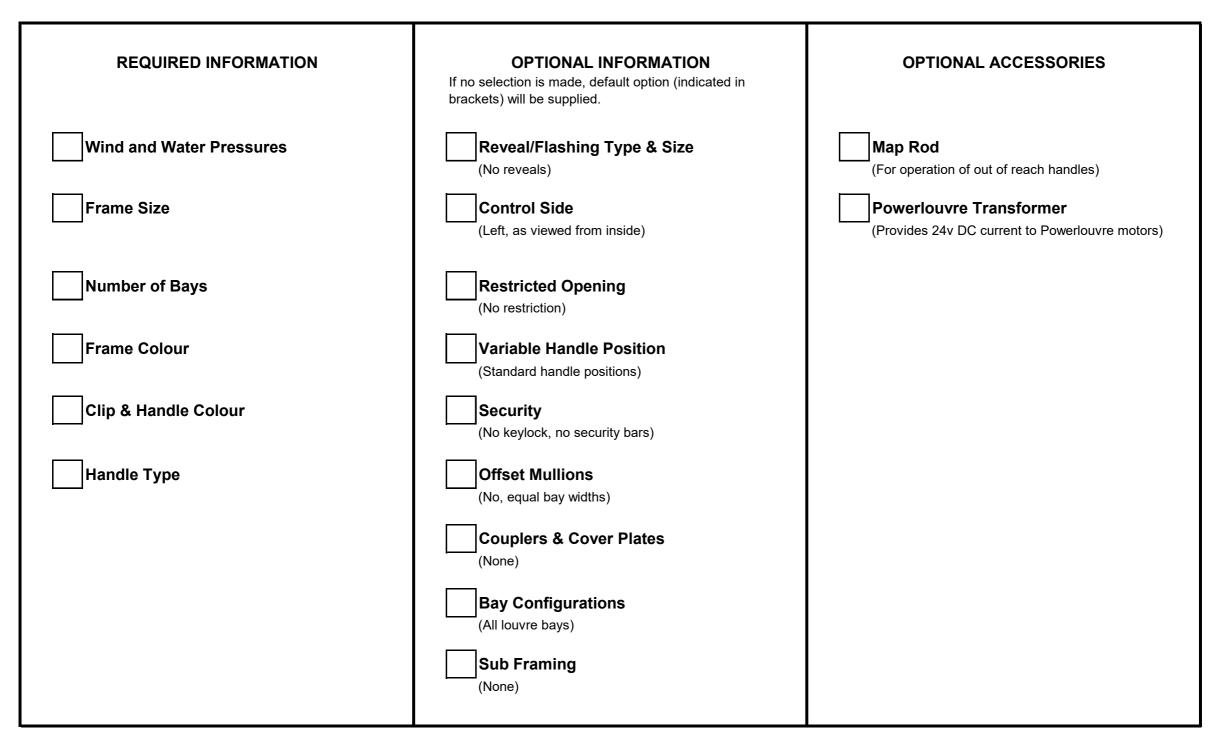

|                 |                               |         |                     |                 |                               |          |  |

| Туре | Length | Colour | Markings | Quantity |
|------|--------|--------|----------|----------|
|      |        |        |          |          |
|      |        |        |          |          |
|      |        |        |          |          |
|      |        |        |          |          |
|      |        |        |          |          |
|      |        |        |          |          |
|      |        |        |          |          |
|      |        |        |          |          |
|      |        |        |          |          |
|      |        |        |          |          |



# Altair Louvre Window System Checklist