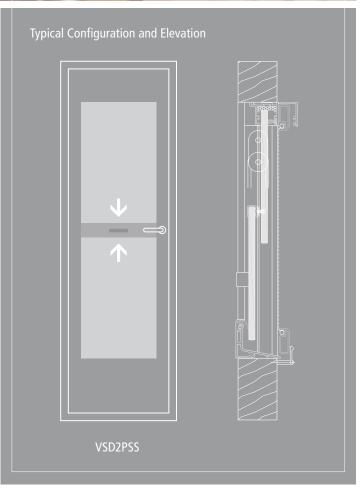

## Sashless Door Inserts

2 Pane Double Hung Window

Providing ventilation without the need to open the door, Aneeta Vertical Sliders fitted into doors are perfect for all areas of the home.

With the system's slim lines, minimal space requirements and ability to be locked in a partially open position, it is the ideal solution for the architect, specifier or home owner where no other opening windows within the room are available.

## **Benefits**

- + An opening window in a door
- **→** Doors can be kept securely locked at night, and the sashless unit can also be locked in a partially open position
- **★** Provides ventilation in a secure door system
- **★** No flapping of doors in the wind
- + Easy to attach a flyscreen to the sashless unit, eliminating the need for flydoors, saving room and money