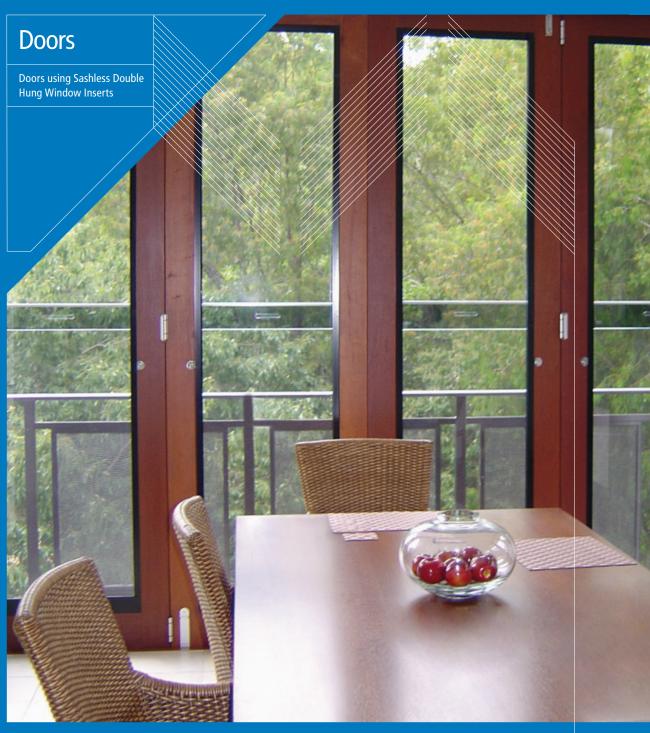

## Close the door and let the air in.

Due to their innovative design, the popular Aneeta Vertical Slider can be fitted directly into doors, providing access and security whilst still allowing ventilation in one simple and contemporary solution.

## Sashless Door Inserts

2 Pane Double Hung Window

Providing ventilation without the need to open the door, Aneeta Vertical Sliders fitted into doors are perfect for all areas of the home.

With the system's slim lines, minimal space requirements and ability to be locked in a partially open position, it is the ideal solution for the architect, specifier or home owner where no other opening windows within the room are available.