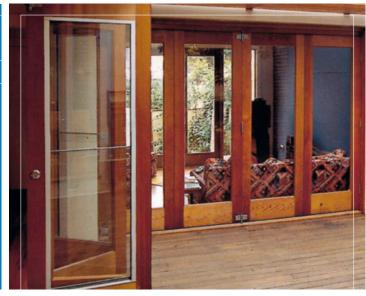

## **Applications**

- + Suitable for hinged, bi-folding, sliding and fixed door panels
- Aneeta Vertical Slider Door inserts (with 6mm glass option) are slim enough to fit into standard 40mm timber doors and commercial grade aluminium doors without modification.
- Able to provide ventilation in French door sets where no other ventilation is available (i.e. bedrooms, apartment blocks, etc.)
- + Install in one leaf of bi-folding door sets so ventilation can be gained without opening any doors
- ★ Laundry doors (ventilate that drier!)